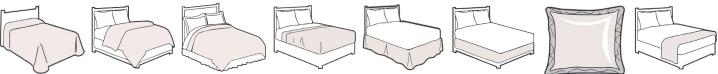

## Step 1: Select your Bed Component

|                    |           |                                                                                 |           | The state of the s |           |                 |            |                    |               |                        |               | E R                 |          |                    |          |
|--------------------|-----------|---------------------------------------------------------------------------------|-----------|--------------------------------------------------------------------------------------------------------------------------------------------------------------------------------------------------------------------------------------------------------------------------------------------------------------------------------------------------------------------------------------------------------------------------------------------------------------------------------------------------------------------------------------------------------------------------------------------------------------------------------------------------------------------------------------------------------------------------------------------------------------------------------------------------------------------------------------------------------------------------------------------------------------------------------------------------------------------------------------------------------------------------------------------------------------------------------------------------------------------------------------------------------------------------------------------------------------------------------------------------------------------------------------------------------------------------------------------------------------------------------------------------------------------------------------------------------------------------------------------------------------------------------------------------------------------------------------------------------------------------------------------------------------------------------------------------------------------------------------------------------------------------------------------------------------------------------------------------------------------------------------------------------------------------------------------------------------------------------------------------------------------------------------------------------------------------------------------------------------------------------|-----------|-----------------|------------|--------------------|---------------|------------------------|---------------|---------------------|----------|--------------------|----------|
| Bedspread          |           | Comforter                                                                       |           | Coverlet                                                                                                                                                                                                                                                                                                                                                                                                                                                                                                                                                                                                                                                                                                                                                                                                                                                                                                                                                                                                                                                                                                                                                                                                                                                                                                                                                                                                                                                                                                                                                                                                                                                                                                                                                                                                                                                                                                                                                                                                                                                                                                                       |           | Top Sheet       |            | Bedskirt           |               | <b>Box Spring Wrap</b> |               | Sham                |          | Bed Scarf          |          |
| T130 Fabric        |           | T130 Fabric                                                                     |           | T130 Fabric                                                                                                                                                                                                                                                                                                                                                                                                                                                                                                                                                                                                                                                                                                                                                                                                                                                                                                                                                                                                                                                                                                                                                                                                                                                                                                                                                                                                                                                                                                                                                                                                                                                                                                                                                                                                                                                                                                                                                                                                                                                                                                                    |           | T130 Fabric     |            | T130 Fabric        |               | T130 Fabric            |               | T130 Fabric         |          | T130 Fabric        |          |
| 70P/30C            |           | 70P/30C                                                                         |           | 70P/30C                                                                                                                                                                                                                                                                                                                                                                                                                                                                                                                                                                                                                                                                                                                                                                                                                                                                                                                                                                                                                                                                                                                                                                                                                                                                                                                                                                                                                                                                                                                                                                                                                                                                                                                                                                                                                                                                                                                                                                                                                                                                                                                        |           | 70P/30C         |            | 70P/30C            |               | 70P/30C                |               | 70P/30C             |          | 70P/30C            |          |
| 4oz. EcoPure™ Fill |           | 6oz. EcoPure™ Fill                                                              |           | 3oz. EcoPure™ Fill                                                                                                                                                                                                                                                                                                                                                                                                                                                                                                                                                                                                                                                                                                                                                                                                                                                                                                                                                                                                                                                                                                                                                                                                                                                                                                                                                                                                                                                                                                                                                                                                                                                                                                                                                                                                                                                                                                                                                                                                                                                                                                             |           | 2 x 2" End Hems |            | 15" Drop, Tailored |               | Bedskirt Alternative   |               | 1.5" Self Flange    |          | 3oz. EcoPure™ Fill |          |
| 1" Hem             |           | Knife Edge                                                                      |           | Self Bound Edge                                                                                                                                                                                                                                                                                                                                                                                                                                                                                                                                                                                                                                                                                                                                                                                                                                                                                                                                                                                                                                                                                                                                                                                                                                                                                                                                                                                                                                                                                                                                                                                                                                                                                                                                                                                                                                                                                                                                                                                                                                                                                                                |           | 1/2" Side Hems  |            | Split Corners      |               | Fits 9" Box Spring     |               | European Closure    |          | Diamond Quilt      |          |
| White Back Fabric  |           | *Self Back Fabric                                                               |           | * Self Back Fabric                                                                                                                                                                                                                                                                                                                                                                                                                                                                                                                                                                                                                                                                                                                                                                                                                                                                                                                                                                                                                                                                                                                                                                                                                                                                                                                                                                                                                                                                                                                                                                                                                                                                                                                                                                                                                                                                                                                                                                                                                                                                                                             |           | Oversized Cut   |            | Woven Platform     |               | Elastic Top/Bottom     |               | Center 4" Overlap   |          | Self Bound Edge    |          |
| Case Pack: 1       |           | Case Pack: 1                                                                    |           | Case Pack: 4                                                                                                                                                                                                                                                                                                                                                                                                                                                                                                                                                                                                                                                                                                                                                                                                                                                                                                                                                                                                                                                                                                                                                                                                                                                                                                                                                                                                                                                                                                                                                                                                                                                                                                                                                                                                                                                                                                                                                                                                                                                                                                                   |           | Case Pack: 12   |            | Case Pack: 12      |               | Case Pack: 12          |               | Case Pack: 24,24,20 |          | Case Pack: 4       |          |
| Size (in.)         |           | Size (in.)                                                                      |           | Size (in.)                                                                                                                                                                                                                                                                                                                                                                                                                                                                                                                                                                                                                                                                                                                                                                                                                                                                                                                                                                                                                                                                                                                                                                                                                                                                                                                                                                                                                                                                                                                                                                                                                                                                                                                                                                                                                                                                                                                                                                                                                                                                                                                     |           | Size (in.)      |            | Size (in.)         |               | Size (in.)             |               | Size (in.)          |          | Size (in.)         |          |
| Cap Twin           | 71 x 102" | Twin                                                                            | 64 x 90"  | Twin                                                                                                                                                                                                                                                                                                                                                                                                                                                                                                                                                                                                                                                                                                                                                                                                                                                                                                                                                                                                                                                                                                                                                                                                                                                                                                                                                                                                                                                                                                                                                                                                                                                                                                                                                                                                                                                                                                                                                                                                                                                                                                                           | 64 x 94"  | Twin            | 75 x 120"  | Twin XL            | 39 x 80 x 15" | Twin XL                | Fits 39 x 80" | Standard (24)       | 20 x 26" | Full/Queen         | 74 x 24" |
| Twin               | 81 x 110" | Full/Queen                                                                      | 86 x 90"  | Full/Queen                                                                                                                                                                                                                                                                                                                                                                                                                                                                                                                                                                                                                                                                                                                                                                                                                                                                                                                                                                                                                                                                                                                                                                                                                                                                                                                                                                                                                                                                                                                                                                                                                                                                                                                                                                                                                                                                                                                                                                                                                                                                                                                     | 86 x 96"  | Full            | 93 x 120"  | Full XL            | 54 x 80 x 15" | Full XL                | Fits 54 x 80" | Queen (24)          | 20 x 30" | King               | 92 x 24" |
| Full               | 96 x 116" | King                                                                            | 102 x 96" | King                                                                                                                                                                                                                                                                                                                                                                                                                                                                                                                                                                                                                                                                                                                                                                                                                                                                                                                                                                                                                                                                                                                                                                                                                                                                                                                                                                                                                                                                                                                                                                                                                                                                                                                                                                                                                                                                                                                                                                                                                                                                                                                           | 102 x 96" | Queen           | 99 x 120"  | Queen              | 60 x 80 x 15" | Queen                  | Fits 60 x 80" | King (20)           | 20 x 36" |                    |          |
| Queen 100 x 118"   |           | *You have the added option of choosing different fabrics for the face and back. |           |                                                                                                                                                                                                                                                                                                                                                                                                                                                                                                                                                                                                                                                                                                                                                                                                                                                                                                                                                                                                                                                                                                                                                                                                                                                                                                                                                                                                                                                                                                                                                                                                                                                                                                                                                                                                                                                                                                                                                                                                                                                                                                                                | hoosing   | King            | 117 x 120" | King               | 78 x 80 x 15" | King                   | Fits 78 x 80" |                     |          |                    |          |
| King 120 x 118"    |           |                                                                                 |           |                                                                                                                                                                                                                                                                                                                                                                                                                                                                                                                                                                                                                                                                                                                                                                                                                                                                                                                                                                                                                                                                                                                                                                                                                                                                                                                                                                                                                                                                                                                                                                                                                                                                                                                                                                                                                                                                                                                                                                                                                                                                                                                                |           |                 |            |                    |               |                        |               |                     |          |                    |          |